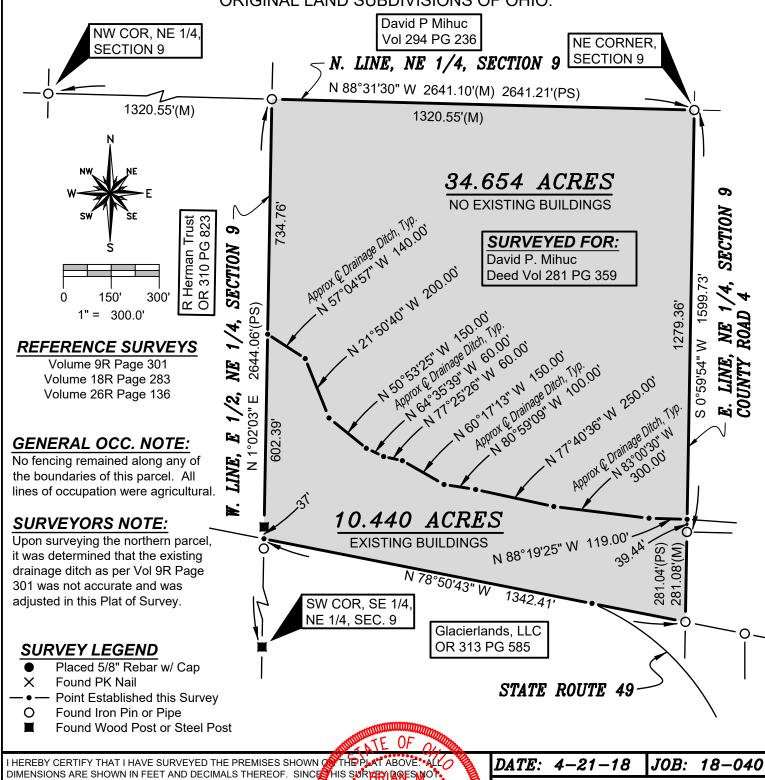

## PLAT OF SURVEY

A PARCEL OF LAND SITUATED IN THE NORTHEAST QUARTER OF SECTION 9. TOWN 6 NORTH, RANGE 1 EAST, ST JOSEPH TOWNSHIP, WILLIAMS COUNTY, OHIO. LOCATED WITHIN THE NORTH AND EAST OF THE FIRST PRINCIPAL MERIDIAN OF THE ORIGINAL LAND SUBDIVISIONS OF OHIO.

HIS SURVEY DOES INCLUDE A TITLE SEARCH, THERE COULD BE EASEMENTS OR OTHE LAND WHICH ARE NOT SHOWN ON THIS SURVEY PLAT. IF THESE ASE REQUIRED, PLEASE FOR THE NECESSARY INFORMATION. THE BEARINGS AND DISTANCES ARE BASED ON STATE PLANE COORDINATES, SPC83, ZONE-OHIO RECORDED IN VOL. 27R PAGE 107 OF THE WILLIAMS COUNTY SU

BRIAN M. WIELAND - REGISTERED SURVEYOR NO. 8286

WIELAND SURVEYING & ENGINEERING. LLC 14067 COUNTY ROAD 20 WEST UNITY. OH 43570 419-553-0112 VOICE brian@wielandsurveying.com